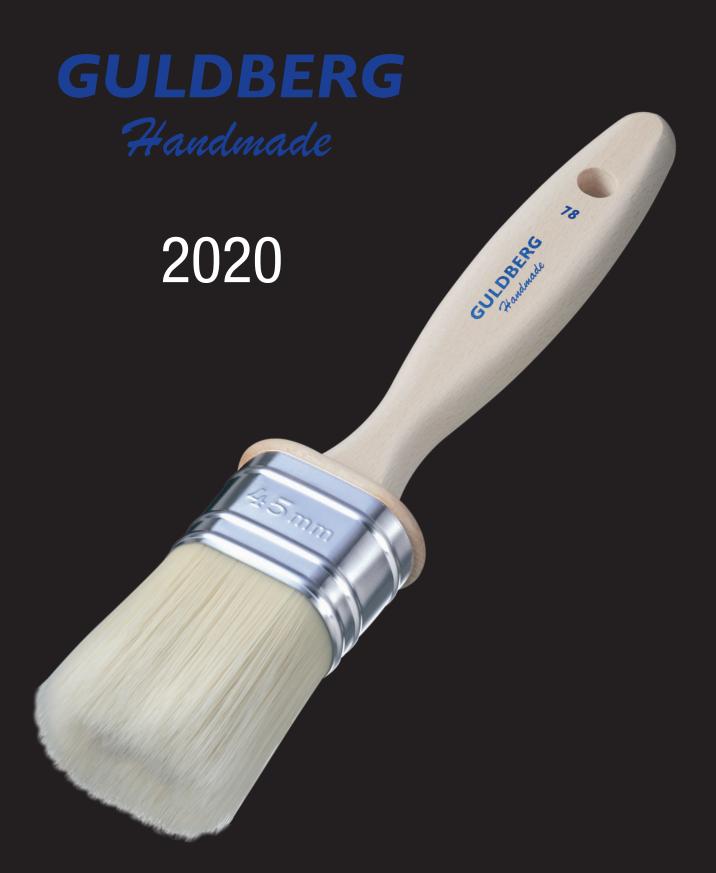

## Guldberg Penselfabrik

Handmade paintbrushes for professionals

## GULDBERG Handmade

## Guldberg for professionals

GULDBERG has more than 35 years experience in producing brushes that meet the professional painter's requirements for quality.

Guldberg brushes are handmade, the result of proud craft traditions combined with ongoing product development in cooperation with Danish painters.

Guldberg brushes are made from specially selected materials. Each fiber / natural brush in the brush is straight, soft and uniform, so the brush absorbs the paint and releases it again leaving an excelent finish. The unpainted wooden handles of beech ensures that they do not slip in your hand and the ergonomic design makes them comfortable to work with - ideal conditions for a perfect result.