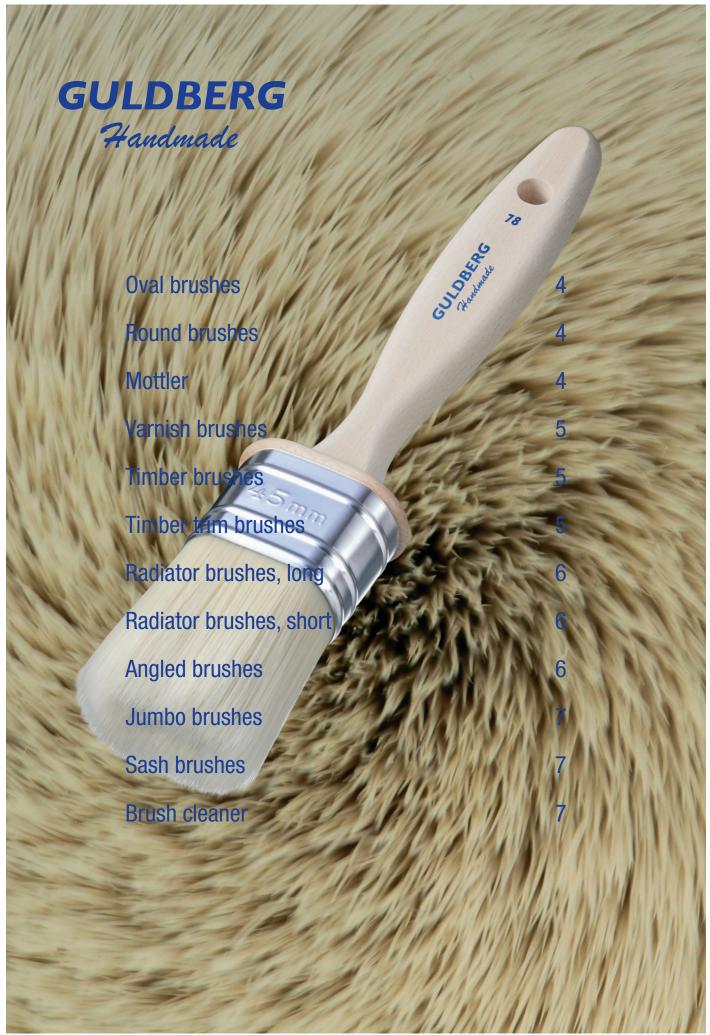

## GULDBERG Handmade

## A Guldberg brush

- Handmade
- Easy to use
- Long-lasting
- Ergonomic
- Excelent finish
- Perfect result

It's gets private . .

| Product     | Prod. No.                                                                                      | Product designation                                                                                                                                       | No./ box                                     | EAN code                                     |
|-------------|------------------------------------------------------------------------------------------------|-----------------------------------------------------------------------------------------------------------------------------------------------------------|----------------------------------------------|----------------------------------------------|
| val brushes | Series 78                                                                                      |                                                                                                                                                           |                                              |                                              |
|             |                                                                                                | for cutting in and painting trim and woodwo<br>othetic fibres. We recommend natural bristle                                                               |                                              | andle and natural                            |
| 635         | Natural bristle                                                                                | <i>9S:</i>                                                                                                                                                |                                              |                                              |
|             | 683025                                                                                         | Oval brush 25 mm                                                                                                                                          | 12                                           | 570607200017                                 |
|             | 683035                                                                                         | Oval brush 35 mm                                                                                                                                          | 12                                           | 570607200018                                 |
|             | 683045                                                                                         | Oval brush 45 mm                                                                                                                                          | 12                                           | 570607200019                                 |
|             | 683055                                                                                         | Oval brush 55 mm                                                                                                                                          | 12                                           | 570607200020                                 |
|             | 683065                                                                                         | Oval brush 65 mm                                                                                                                                          | 12                                           | 57060720002                                  |
|             | Synthetic fibr                                                                                 | es:                                                                                                                                                       |                                              |                                              |
|             | 693025                                                                                         | Oval brush 25 mm                                                                                                                                          | 12                                           | 570607200102                                 |
|             | 693035                                                                                         | Oval brush 35 mm                                                                                                                                          | 12                                           | 570607200103                                 |
|             | 693045                                                                                         | Oval brush 45 mm                                                                                                                                          | 12                                           | 570607200104                                 |
|             | 693055                                                                                         | Oval brush 55 mm                                                                                                                                          | 12                                           | 57060720013                                  |
|             |                                                                                                | es for cutting in and painting trim and woodv<br>nthetic fibres. We recommend natural bristle:                                                            |                                              | handle and natural                           |
|             |                                                                                                |                                                                                                                                                           |                                              | handle and natural                           |
| Back        | Natural bristle                                                                                | 9S:                                                                                                                                                       |                                              |                                              |
|             | 681520                                                                                         | Round brush 20 mm                                                                                                                                         | 12                                           | 570607200003                                 |
|             | 681525                                                                                         | Round brush 25 mm                                                                                                                                         | 12                                           | 570607200008                                 |
|             |                                                                                                | Round brush 30 mm                                                                                                                                         |                                              |                                              |
|             | 681530                                                                                         | riodria bracii de iiiii                                                                                                                                   | 12                                           | 570607200009                                 |
|             | 681530<br>Synthetic fibr                                                                       |                                                                                                                                                           | 12                                           | 570607200009                                 |
|             |                                                                                                |                                                                                                                                                           | 12<br>12                                     |                                              |
|             | Synthetic fibr                                                                                 | es:                                                                                                                                                       |                                              | 57060720010                                  |
|             | Synthetic fibra                                                                                | es:<br>Round brush 20 mm                                                                                                                                  | 12                                           | 57060720010<br>57060720010                   |
|             | <i>Synthetic fibr</i> 691520 691525                                                            | es: Round brush 20 mm Round brush 25 mm                                                                                                                   | 12<br>12                                     | 57060720010<br>57060720010                   |
| Nottler     | <i>Synthetic fibr</i> 691520 691525                                                            | es:<br>Round brush 20 mm<br>Round brush 25 mm<br>Round brush 30 mm                                                                                        | 12<br>12                                     | 570607200009<br>570607200109<br>570607200111 |
| Tottler     | Synthetic fibri<br>691520<br>691525<br>691530<br>Series 273<br>Mottler brush                   | es:<br>Round brush 20 mm<br>Round brush 25 mm<br>Round brush 30 mm                                                                                        | 12<br>12<br>12                               | 570607200108<br>570607200108<br>57060720011  |
| lottler     | Synthetic fibri<br>691520<br>691525<br>691530<br>Series 273<br>Mottler brush                   | es: Round brush 20 mm Round brush 25 mm Round brush 30 mm  es for precision painting, finishing strokes an                                                | 12<br>12<br>12                               | 570607200108<br>570607200108<br>57060720011  |
| lottler     | Synthetic fibri<br>691520<br>691525<br>691530<br>Series 273<br>Mottler brush<br>ox ear hair ar | es:  Round brush 20 mm  Round brush 25 mm  Round brush 30 mm  es for precision painting, finishing strokes and unlacquered beech handle. Suitable for all | 12<br>12<br>12<br>nd repair work, with car p | 570607200108<br>570607200111<br>570607200111 |