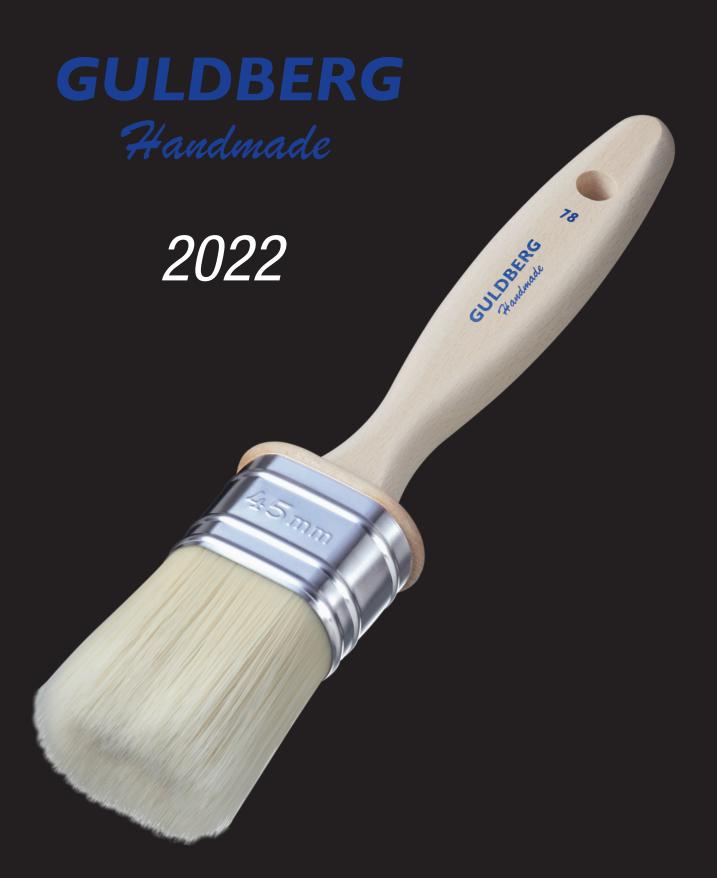

Guldberg brushes are made from specially selected materials. Each fiber / natural brush in the brush is straight, soft and uniform, so the brush absorbs the paint and releases it again leaving an excelent finish. The unpainted wooden handles of beech ensures that they do not slip in your hand and the ergonomic design makes them comfortable to work with - ideal conditions for a perfect result.

## A Guldberg brush

- Handmade
- Easy to use
- Long-lasting
- Ergonomic
- Excelent finish
- Perfect result

It's gets private . .

| Product      | Prod. No.                                                                                                          | Product designation                                                                                               | No./ box                   | EAN code                                                                     |
|--------------|--------------------------------------------------------------------------------------------------------------------|-------------------------------------------------------------------------------------------------------------------|----------------------------|------------------------------------------------------------------------------|
| val brushes  | Series 78                                                                                                          |                                                                                                                   |                            |                                                                              |
|              |                                                                                                                    | for cutting in and painting trim and woodwo<br>thetic fibres. We recommend natural bristles                       |                            | andle and natural                                                            |
|              | Natural bristle                                                                                                    | 9S:                                                                                                               |                            |                                                                              |
|              | 683025                                                                                                             | Oval brush 25 mm                                                                                                  | 12                         | 570607200017                                                                 |
|              | 683035                                                                                                             | Oval brush 35 mm                                                                                                  | 12                         | 570607200018                                                                 |
|              | 683045                                                                                                             | Oval brush 45 mm                                                                                                  | 12                         | 570607200019                                                                 |
|              | 683055                                                                                                             | Oval brush 55 mm                                                                                                  | 12                         | 570607200020                                                                 |
|              | 683065                                                                                                             | Oval brush 65 mm                                                                                                  | 12                         | 57060720002                                                                  |
|              | Synthetic fibro                                                                                                    | <i>95:</i>                                                                                                        |                            |                                                                              |
|              | 693025                                                                                                             | Oval brush 25 mm                                                                                                  | 12                         | 570607200102                                                                 |
|              | 693035                                                                                                             | Oval brush 35 mm                                                                                                  | 12                         | 570607200103                                                                 |
|              | 693045                                                                                                             | Oval brush 45 mm                                                                                                  | 12                         | 570607200104                                                                 |
|              | 693055                                                                                                             | Oval brush 55 mm                                                                                                  | 12                         | 57060720013                                                                  |
| ound brushes | Series 187  Round brushe                                                                                           | es for cutting in and painting trim and woodw                                                                     | vork. Unlacquered beech    | handle and natural                                                           |
|              |                                                                                                                    | es for cutting in and painting trim and woodw<br>hthetic fibres. We recommend natural bristles                    |                            | handle and natural                                                           |
| Ba           | Natural bristle                                                                                                    | 9S:                                                                                                               |                            |                                                                              |
|              | 201500                                                                                                             |                                                                                                                   |                            |                                                                              |
|              | 681520                                                                                                             | Round brush 20 mm                                                                                                 | 12                         | 57060720000                                                                  |
|              | 681520<br>681525                                                                                                   | Round brush 20 mm Round brush 25 mm                                                                               | 12<br>12                   |                                                                              |
|              |                                                                                                                    |                                                                                                                   |                            | 57060720000                                                                  |
|              | 681525<br>681530                                                                                                   | Round brush 25 mm<br>Round brush 30 mm                                                                            | 12                         | 57060720000                                                                  |
|              | 681525<br>681530<br>Synthetic fibra                                                                                | Round brush 25 mm Round brush 30 mm 95:                                                                           | 12<br>12                   | 570607200009<br>570607200009                                                 |
|              | 681525<br>681530<br><i>Synthetic fibra</i><br>691520                                                               | Round brush 25 mm Round brush 30 mm 95: Round brush 20 mm                                                         | 12<br>12<br>12             | 570607200009<br>570607200009<br>570607200109                                 |
|              | 681525<br>681530<br>Synthetic fibra                                                                                | Round brush 25 mm Round brush 30 mm 95:                                                                           | 12<br>12                   | 570607200009<br>570607200109<br>570607200109                                 |
|              | 681525<br>681530<br><i>Synthetic fibro</i><br>691520<br>691525                                                     | Round brush 25 mm Round brush 30 mm 95: Round brush 20 mm Round brush 25 mm                                       | 12<br>12<br>12<br>12       | 570607200009<br>570607200109<br>570607200109                                 |
| Nottler      | 681525<br>681530<br><i>Synthetic fibro</i><br>691520<br>691525                                                     | Round brush 25 mm Round brush 30 mm 95: Round brush 20 mm Round brush 25 mm                                       | 12<br>12<br>12<br>12       | 570607200009<br>570607200109<br>570607200109                                 |
| Nottler      | 681525<br>681530<br>Synthetic fibra<br>691520<br>691525<br>691530<br>Series 273<br>Mottler brush                   | Round brush 25 mm Round brush 30 mm 95: Round brush 20 mm Round brush 25 mm                                       | 12<br>12<br>12<br>12<br>12 | 570607200008<br>570607200108<br>570607200108<br>570607200111                 |
| Nottler      | 681525<br>681530<br>Synthetic fibra<br>691520<br>691525<br>691530<br>Series 273<br>Mottler brush                   | Round brush 25 mm Round brush 30 mm Pas:  Round brush 20 mm Round brush 25 mm Round brush 30 mm Round brush 30 mm | 12<br>12<br>12<br>12<br>12 | 570607200008<br>570607200108<br>570607200108<br>570607200111<br>570607200111 |
| Nottler      | 681525<br>681530<br>Synthetic fibra<br>691520<br>691525<br>691530<br>Series 273<br>Mottler brush<br>ox ear hair an | Round brush 25 mm Round brush 30 mm es: Round brush 20 mm Round brush 25 mm Round brush 30 mm                     | 12<br>12<br>12<br>12<br>12 | 570607200003<br>570607200003<br>570607200103<br>570607200104<br>570607200111 |