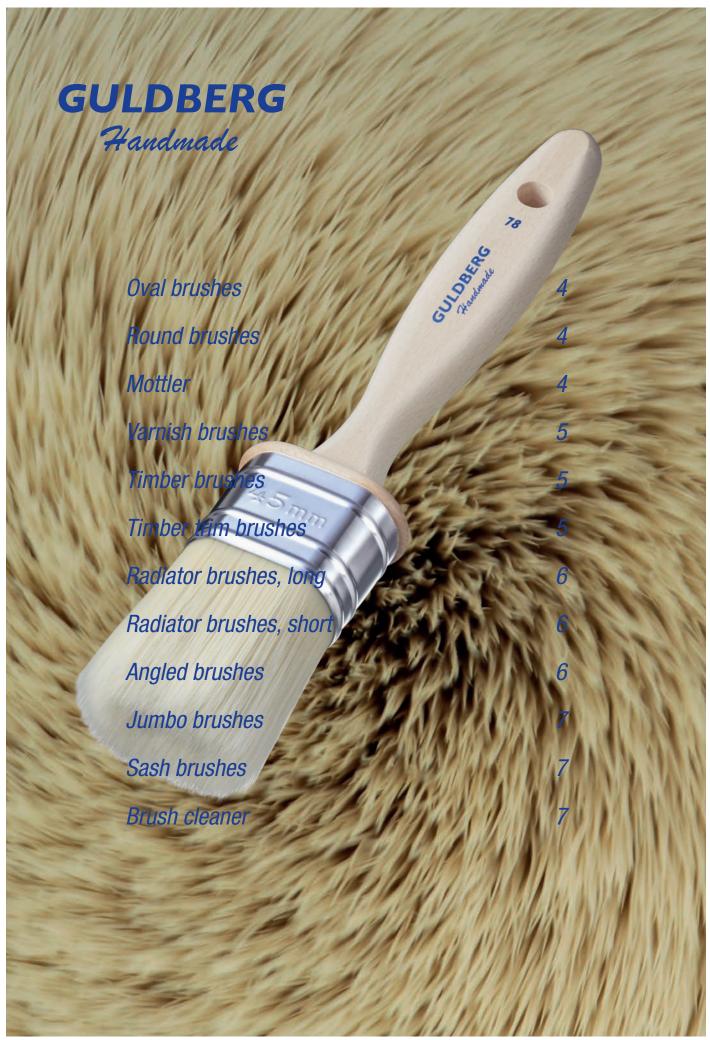

## Guldberg Penselfabrik

Handmade paintbrushes for professionals

## GULDBERG Handmade

## A Guldberg brush

- Handmade
- Easy to use
- Long-lasting
- Ergonomic
- Excelent finish
- Perfect result

It's gets private . .

| Product         | Prod. No.                                | Product designation                                                                             | No./ box                                     | EAN code             |
|-----------------|------------------------------------------|-------------------------------------------------------------------------------------------------|----------------------------------------------|----------------------|
| Oval brushes    | Series 78                                |                                                                                                 |                                              |                      |
| 4               |                                          | for cutting in and painting trim and woodwo<br>tthetic fibres. We recommend natural bristles    |                                              | andle and natural    |
|                 | Natural bristle                          | <i>98:</i>                                                                                      |                                              |                      |
|                 | 683025                                   | Oval brush 25 mm                                                                                | 12                                           | 570607200017         |
|                 | 683035                                   | Oval brush 35 mm                                                                                | 12                                           | 570607200018         |
|                 | 683045                                   | Oval brush 45 mm                                                                                | 12                                           | 570607200019         |
|                 | 683055                                   | Oval brush 55 mm                                                                                | 12                                           | 57060720002          |
|                 | 683065                                   | Oval brush 65 mm                                                                                | 12                                           | 57060720002°         |
|                 | Synthetic fibre                          | 98:                                                                                             |                                              |                      |
|                 | 693025                                   | Oval brush 25 mm                                                                                | 12                                           | 570607200102         |
|                 | 693035                                   | Oval brush 35 mm                                                                                | 12                                           | 570607200103         |
|                 | 693045                                   | Oval brush 45 mm                                                                                | 12                                           | 570607200104         |
|                 | 693055                                   | Oval brush 55 mm                                                                                | 12                                           | 57060720013          |
|                 |                                          | es for cutting in and painting trim and woodw<br>hithetic fibres. We recommend natural bristles |                                              | handle and natural   |
| 4               | Fo /                                     |                                                                                                 | s for oil based paint.                       |                      |
|                 | Natural bristle                          |                                                                                                 | 10                                           | F7000700000          |
|                 | 681520                                   | Round brush 20 mm                                                                               | 12                                           | 57060720000          |
|                 | 681525                                   | Round brush 25 mm                                                                               | 12                                           | 57060720000          |
|                 | 681530<br>Synthetic fibro                | Round brush 30 mm                                                                               | 12                                           | 57060720000          |
|                 | 691520                                   | Round brush 20 mm                                                                               | 12                                           | 57060720010          |
|                 | 691525                                   | Round brush 25 mm                                                                               | 12                                           | 57060720010          |
|                 | 691530                                   | Round brush 30 mm                                                                               |                                              |                      |
|                 | 091030                                   | Nound DidSit 30 tillit                                                                          | 12                                           | 57060720011          |
|                 | 091050                                   | nound brosh 30 mm                                                                               | 12                                           | 57060720011          |
| <b>T</b> ottler | Series 273                               | Nound blush 30 mm                                                                               | 12                                           | 57060720011          |
| <b>l</b> ottler | Series 273  Mottler brush                | es for precision painting, finishing strokes ar<br>d unlacquered beech handle. Suitable for ali | nd repair work, with car p                   |                      |
| Tottler         | Series 273  Mottler brush                | es for precision painting, finishing strokes ar                                                 | nd repair work, with car p                   |                      |
| Mottler         | Series 273  Mottler brush ox ear hair an | es for precision painting, finishing strokes ar<br>d unlacquered beech handle. Suitable for al  | nd repair work, with car p<br>I paint types. | aint for example. Bl |