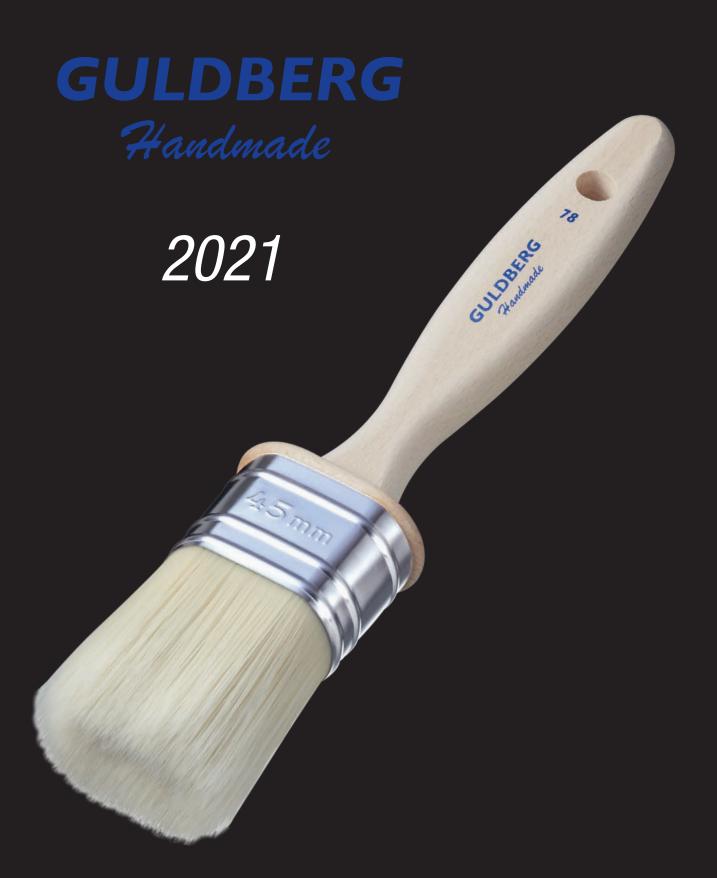

## Guldberg Penselfabrik

Handmade paintbrushes for professionals

## GULDBERG Handmade

## Guldberg for professionals

GULDBERG has more than 35 years experience in producing brushes that meet the professional painter's requirements for quality.

Guldberg brushes are handmade, the result of proud craft traditions combined with ongoing product development in cooperation with Danish painters.

Guldberg brushes are made from specially selected materials. Each fiber / natural brush in the brush is straight, soft and uniform, so the brush absorbs the paint and releases it again leaving an excelent finish. The unpainted wooden handles of beech ensures that they do not slip in your hand and the ergonomic design makes them comfortable to work with - ideal conditions for a perfect result.

## A Guldberg brush

- Handmade
- Easy to use
- Long-lasting
- Ergonomic
- Excelent finish
- Perfect result

It's gets private . .

| Product         | Prod. No.                                | Product designation                                                                             | No./ box                                     | EAN code             |
|-----------------|------------------------------------------|-------------------------------------------------------------------------------------------------|----------------------------------------------|----------------------|
| Oval brushes    | Series 78                                |                                                                                                 |                                              |                      |
| 4               |                                          | for cutting in and painting trim and woodwo<br>tthetic fibres. We recommend natural bristles    |                                              | andle and natural    |
|                 | Natural bristle                          | <i>98:</i>                                                                                      |                                              |                      |
|                 | 683025                                   | Oval brush 25 mm                                                                                | 12                                           | 570607200017         |
|                 | 683035                                   | Oval brush 35 mm                                                                                | 12                                           | 570607200018         |
|                 | 683045                                   | Oval brush 45 mm                                                                                | 12                                           | 570607200019         |
|                 | 683055                                   | Oval brush 55 mm                                                                                | 12                                           | 57060720002          |
|                 | 683065                                   | Oval brush 65 mm                                                                                | 12                                           | 57060720002°         |
|                 | Synthetic fibre                          | 98:                                                                                             |                                              |                      |
|                 | 693025                                   | Oval brush 25 mm                                                                                | 12                                           | 570607200102         |
|                 | 693035                                   | Oval brush 35 mm                                                                                | 12                                           | 570607200103         |
|                 | 693045                                   | Oval brush 45 mm                                                                                | 12                                           | 570607200104         |
|                 | 693055                                   | Oval brush 55 mm                                                                                | 12                                           | 57060720013          |
|                 |                                          | es for cutting in and painting trim and woodw<br>hithetic fibres. We recommend natural bristles |                                              | handle and natural   |
| 4               | Fo /                                     |                                                                                                 | s for oil based paint.                       |                      |
|                 | Natural bristle                          |                                                                                                 | 10                                           | F7000700000          |
|                 | 681520                                   | Round brush 20 mm                                                                               | 12                                           | 57060720000          |
|                 | 681525                                   | Round brush 25 mm                                                                               | 12                                           | 57060720000          |
|                 | 681530<br>Synthetic fibro                | Round brush 30 mm                                                                               | 12                                           | 57060720000          |
|                 | 691520                                   | Round brush 20 mm                                                                               | 12                                           | 57060720010          |
|                 | 691525                                   | Round brush 25 mm                                                                               | 12                                           | 57060720010          |
|                 | 691530                                   | Round brush 30 mm                                                                               |                                              |                      |
|                 | 091030                                   | Nound DidSit 30 tillit                                                                          | 12                                           | 57060720011          |
|                 | 091050                                   | nound brosh 30 mm                                                                               | 12                                           | 57060720011          |
| <b>T</b> ottler | Series 273                               | Nound blush 30 mm                                                                               | 12                                           | 57060720011          |
| <b>l</b> ottler | Series 273  Mottler brush                | es for precision painting, finishing strokes ar<br>d unlacquered beech handle. Suitable for ali | nd repair work, with car p                   |                      |
| Tottler         | Series 273  Mottler brush                | es for precision painting, finishing strokes ar                                                 | nd repair work, with car p                   |                      |
| Mottler         | Series 273  Mottler brush ox ear hair an | es for precision painting, finishing strokes ar<br>d unlacquered beech handle. Suitable for al  | nd repair work, with car p<br>I paint types. | aint for example. Bl |