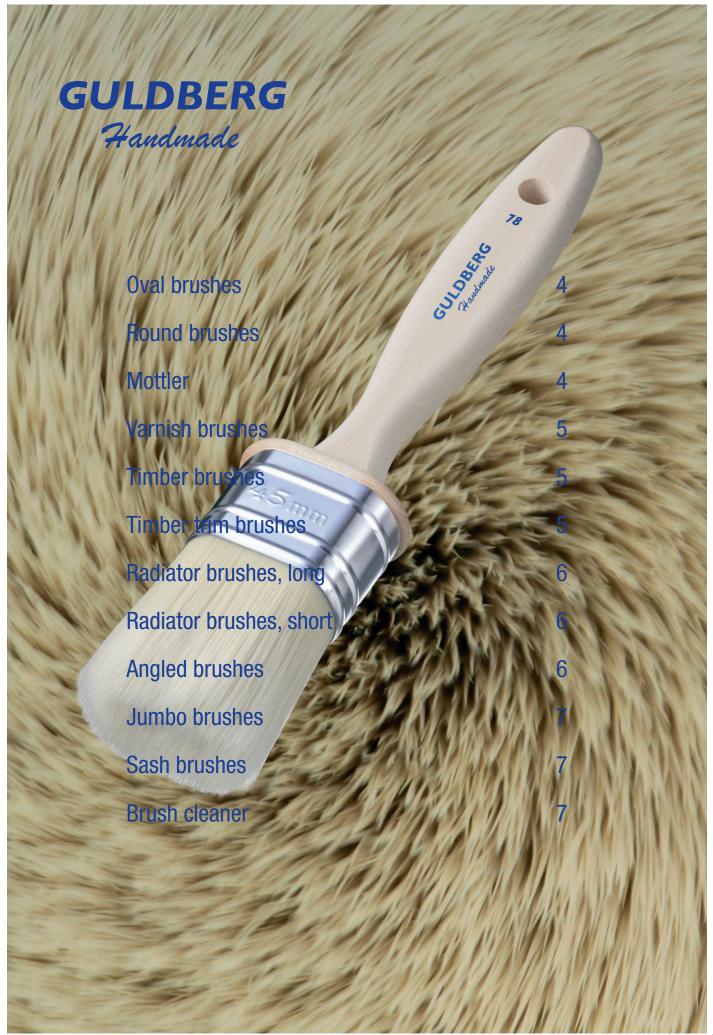

## Guldberg Penselfabrik

Handmade paintbrushes for professionals

## GULDBERG Handmade

## A Guldberg brush

- Handmade
- Easy to use
- Long-lasting
- Ergonomic
- Excelent finish
- Perfect result

It's gets private . .

| roduct                      | Prod. No.                                                                                                                                                                                                                                                                                                                                                                                                                                                                                                                                                                                                                                                                                                                                                                                                                                                                                                                                                                                                                                                                                                                                                                                                                                                                                                                                                                                                                                                                                                                                                                                                                                                                                                                                                                                                                                                                                                                                                                                                                                                                                                                      | Product designation                                                                             | No./ box                                           | EAN code                                              |
|-----------------------------|--------------------------------------------------------------------------------------------------------------------------------------------------------------------------------------------------------------------------------------------------------------------------------------------------------------------------------------------------------------------------------------------------------------------------------------------------------------------------------------------------------------------------------------------------------------------------------------------------------------------------------------------------------------------------------------------------------------------------------------------------------------------------------------------------------------------------------------------------------------------------------------------------------------------------------------------------------------------------------------------------------------------------------------------------------------------------------------------------------------------------------------------------------------------------------------------------------------------------------------------------------------------------------------------------------------------------------------------------------------------------------------------------------------------------------------------------------------------------------------------------------------------------------------------------------------------------------------------------------------------------------------------------------------------------------------------------------------------------------------------------------------------------------------------------------------------------------------------------------------------------------------------------------------------------------------------------------------------------------------------------------------------------------------------------------------------------------------------------------------------------------|-------------------------------------------------------------------------------------------------|----------------------------------------------------|-------------------------------------------------------|
| val brushes                 | Series 78                                                                                                                                                                                                                                                                                                                                                                                                                                                                                                                                                                                                                                                                                                                                                                                                                                                                                                                                                                                                                                                                                                                                                                                                                                                                                                                                                                                                                                                                                                                                                                                                                                                                                                                                                                                                                                                                                                                                                                                                                                                                                                                      |                                                                                                 |                                                    |                                                       |
|                             |                                                                                                                                                                                                                                                                                                                                                                                                                                                                                                                                                                                                                                                                                                                                                                                                                                                                                                                                                                                                                                                                                                                                                                                                                                                                                                                                                                                                                                                                                                                                                                                                                                                                                                                                                                                                                                                                                                                                                                                                                                                                                                                                | for cutting in and painting trim and woodwo<br>thetic fibres. We recommend natural bristles     |                                                    | andle and natural                                     |
| B                           | Natural bristle                                                                                                                                                                                                                                                                                                                                                                                                                                                                                                                                                                                                                                                                                                                                                                                                                                                                                                                                                                                                                                                                                                                                                                                                                                                                                                                                                                                                                                                                                                                                                                                                                                                                                                                                                                                                                                                                                                                                                                                                                                                                                                                | es:                                                                                             |                                                    |                                                       |
|                             | 683025                                                                                                                                                                                                                                                                                                                                                                                                                                                                                                                                                                                                                                                                                                                                                                                                                                                                                                                                                                                                                                                                                                                                                                                                                                                                                                                                                                                                                                                                                                                                                                                                                                                                                                                                                                                                                                                                                                                                                                                                                                                                                                                         | Oval brush 25 mm                                                                                | 12                                                 | 570607200017                                          |
|                             | 683035                                                                                                                                                                                                                                                                                                                                                                                                                                                                                                                                                                                                                                                                                                                                                                                                                                                                                                                                                                                                                                                                                                                                                                                                                                                                                                                                                                                                                                                                                                                                                                                                                                                                                                                                                                                                                                                                                                                                                                                                                                                                                                                         | Oval brush 35 mm                                                                                | 12                                                 | 570607200018                                          |
| All Property and the second | 683045                                                                                                                                                                                                                                                                                                                                                                                                                                                                                                                                                                                                                                                                                                                                                                                                                                                                                                                                                                                                                                                                                                                                                                                                                                                                                                                                                                                                                                                                                                                                                                                                                                                                                                                                                                                                                                                                                                                                                                                                                                                                                                                         | Oval brush 45 mm                                                                                | 12                                                 | 570607200019                                          |
|                             | 683055                                                                                                                                                                                                                                                                                                                                                                                                                                                                                                                                                                                                                                                                                                                                                                                                                                                                                                                                                                                                                                                                                                                                                                                                                                                                                                                                                                                                                                                                                                                                                                                                                                                                                                                                                                                                                                                                                                                                                                                                                                                                                                                         | Oval brush 55 mm                                                                                | 12                                                 | 57060720002                                           |
|                             | 683065                                                                                                                                                                                                                                                                                                                                                                                                                                                                                                                                                                                                                                                                                                                                                                                                                                                                                                                                                                                                                                                                                                                                                                                                                                                                                                                                                                                                                                                                                                                                                                                                                                                                                                                                                                                                                                                                                                                                                                                                                                                                                                                         | Oval brush 65 mm                                                                                | 12                                                 | 57060720002                                           |
|                             | Synthetic fibre                                                                                                                                                                                                                                                                                                                                                                                                                                                                                                                                                                                                                                                                                                                                                                                                                                                                                                                                                                                                                                                                                                                                                                                                                                                                                                                                                                                                                                                                                                                                                                                                                                                                                                                                                                                                                                                                                                                                                                                                                                                                                                                | 9S:                                                                                             |                                                    |                                                       |
|                             | 693025                                                                                                                                                                                                                                                                                                                                                                                                                                                                                                                                                                                                                                                                                                                                                                                                                                                                                                                                                                                                                                                                                                                                                                                                                                                                                                                                                                                                                                                                                                                                                                                                                                                                                                                                                                                                                                                                                                                                                                                                                                                                                                                         | Oval brush 25 mm                                                                                | 12                                                 | 57060720010                                           |
|                             | 693035                                                                                                                                                                                                                                                                                                                                                                                                                                                                                                                                                                                                                                                                                                                                                                                                                                                                                                                                                                                                                                                                                                                                                                                                                                                                                                                                                                                                                                                                                                                                                                                                                                                                                                                                                                                                                                                                                                                                                                                                                                                                                                                         | Oval brush 35 mm                                                                                | 12                                                 | 57060720010                                           |
|                             | 693045                                                                                                                                                                                                                                                                                                                                                                                                                                                                                                                                                                                                                                                                                                                                                                                                                                                                                                                                                                                                                                                                                                                                                                                                                                                                                                                                                                                                                                                                                                                                                                                                                                                                                                                                                                                                                                                                                                                                                                                                                                                                                                                         | Oval brush 45 mm                                                                                | 12                                                 | 57060720010                                           |
|                             | 693055                                                                                                                                                                                                                                                                                                                                                                                                                                                                                                                                                                                                                                                                                                                                                                                                                                                                                                                                                                                                                                                                                                                                                                                                                                                                                                                                                                                                                                                                                                                                                                                                                                                                                                                                                                                                                                                                                                                                                                                                                                                                                                                         | Oval brush 55 mm                                                                                | 12                                                 | 57060720013                                           |
|                             |                                                                                                                                                                                                                                                                                                                                                                                                                                                                                                                                                                                                                                                                                                                                                                                                                                                                                                                                                                                                                                                                                                                                                                                                                                                                                                                                                                                                                                                                                                                                                                                                                                                                                                                                                                                                                                                                                                                                                                                                                                                                                                                                | es for cutting in and painting trim and woodw<br>hthetic fibres. We recommend natural bristles  |                                                    | handle and natural                                    |
| <i>A</i>                    | A STATE OF THE STA |                                                                                                 | s for oil based paint.                             |                                                       |
|                             | Natural bristle<br>681520                                                                                                                                                                                                                                                                                                                                                                                                                                                                                                                                                                                                                                                                                                                                                                                                                                                                                                                                                                                                                                                                                                                                                                                                                                                                                                                                                                                                                                                                                                                                                                                                                                                                                                                                                                                                                                                                                                                                                                                                                                                                                                      | s:  Round brush 20 mm                                                                           | 12                                                 | E7060720000                                           |
|                             | 681525                                                                                                                                                                                                                                                                                                                                                                                                                                                                                                                                                                                                                                                                                                                                                                                                                                                                                                                                                                                                                                                                                                                                                                                                                                                                                                                                                                                                                                                                                                                                                                                                                                                                                                                                                                                                                                                                                                                                                                                                                                                                                                                         | Round brush 25 mm                                                                               |                                                    | 57060720000<br>57060720000                            |
|                             | 681525<br>681530                                                                                                                                                                                                                                                                                                                                                                                                                                                                                                                                                                                                                                                                                                                                                                                                                                                                                                                                                                                                                                                                                                                                                                                                                                                                                                                                                                                                                                                                                                                                                                                                                                                                                                                                                                                                                                                                                                                                                                                                                                                                                                               |                                                                                                 | 12                                                 |                                                       |
|                             | Synthetic fibre                                                                                                                                                                                                                                                                                                                                                                                                                                                                                                                                                                                                                                                                                                                                                                                                                                                                                                                                                                                                                                                                                                                                                                                                                                                                                                                                                                                                                                                                                                                                                                                                                                                                                                                                                                                                                                                                                                                                                                                                                                                                                                                | Round brush 30 mm                                                                               | 12                                                 | 57060720000                                           |
|                             | 691520                                                                                                                                                                                                                                                                                                                                                                                                                                                                                                                                                                                                                                                                                                                                                                                                                                                                                                                                                                                                                                                                                                                                                                                                                                                                                                                                                                                                                                                                                                                                                                                                                                                                                                                                                                                                                                                                                                                                                                                                                                                                                                                         | Round brush 20 mm                                                                               | 12                                                 | 57060720010                                           |
|                             | 691525                                                                                                                                                                                                                                                                                                                                                                                                                                                                                                                                                                                                                                                                                                                                                                                                                                                                                                                                                                                                                                                                                                                                                                                                                                                                                                                                                                                                                                                                                                                                                                                                                                                                                                                                                                                                                                                                                                                                                                                                                                                                                                                         | Round brush 25 mm                                                                               | 12                                                 |                                                       |
|                             | *****                                                                                                                                                                                                                                                                                                                                                                                                                                                                                                                                                                                                                                                                                                                                                                                                                                                                                                                                                                                                                                                                                                                                                                                                                                                                                                                                                                                                                                                                                                                                                                                                                                                                                                                                                                                                                                                                                                                                                                                                                                                                                                                          |                                                                                                 |                                                    | 57060720010                                           |
|                             | 691530                                                                                                                                                                                                                                                                                                                                                                                                                                                                                                                                                                                                                                                                                                                                                                                                                                                                                                                                                                                                                                                                                                                                                                                                                                                                                                                                                                                                                                                                                                                                                                                                                                                                                                                                                                                                                                                                                                                                                                                                                                                                                                                         | Round brush 30 mm                                                                               | 12                                                 |                                                       |
|                             |                                                                                                                                                                                                                                                                                                                                                                                                                                                                                                                                                                                                                                                                                                                                                                                                                                                                                                                                                                                                                                                                                                                                                                                                                                                                                                                                                                                                                                                                                                                                                                                                                                                                                                                                                                                                                                                                                                                                                                                                                                                                                                                                | Round brush 30 mm                                                                               |                                                    |                                                       |
| Inttler                     | 691530                                                                                                                                                                                                                                                                                                                                                                                                                                                                                                                                                                                                                                                                                                                                                                                                                                                                                                                                                                                                                                                                                                                                                                                                                                                                                                                                                                                                                                                                                                                                                                                                                                                                                                                                                                                                                                                                                                                                                                                                                                                                                                                         | Round brush 30 mm                                                                               |                                                    |                                                       |
| lottler                     | Series 273  Mottler brushe                                                                                                                                                                                                                                                                                                                                                                                                                                                                                                                                                                                                                                                                                                                                                                                                                                                                                                                                                                                                                                                                                                                                                                                                                                                                                                                                                                                                                                                                                                                                                                                                                                                                                                                                                                                                                                                                                                                                                                                                                                                                                                     | es for precision painting, finishing strokes ar                                                 | 12<br>nd repair work, with car p                   | 570607200101<br>57060720011<br>saint for example. Bla |
| Tottler                     | Series 273  Mottler brusho ox ear hair an                                                                                                                                                                                                                                                                                                                                                                                                                                                                                                                                                                                                                                                                                                                                                                                                                                                                                                                                                                                                                                                                                                                                                                                                                                                                                                                                                                                                                                                                                                                                                                                                                                                                                                                                                                                                                                                                                                                                                                                                                                                                                      | es for precision painting, finishing strokes ar<br>d unlacquered beech handle. Suitable for ali | 12<br>nd repair work, with car p<br>I paint types. | 57060720011<br>aint for example. Bla                  |
| lottler                     | Series 273  Mottler brushe                                                                                                                                                                                                                                                                                                                                                                                                                                                                                                                                                                                                                                                                                                                                                                                                                                                                                                                                                                                                                                                                                                                                                                                                                                                                                                                                                                                                                                                                                                                                                                                                                                                                                                                                                                                                                                                                                                                                                                                                                                                                                                     | es for precision painting, finishing strokes ar                                                 | 12<br>nd repair work, with car p                   | 57060720011                                           |