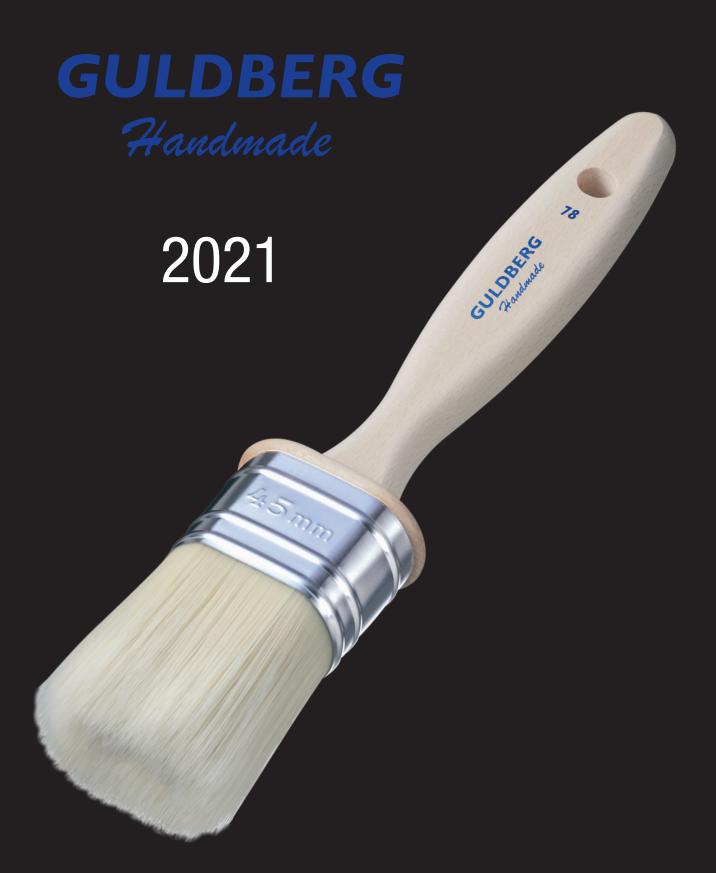

## Guldberg Penselfabrik

Handmade paintbrushes for professionals

## GULDBERG Handmade

## A Guldberg brush

- Handmade
- Easy to use
- Long-lasting
- Ergonomic
- Excelent finish
- Perfect result

It's gets private . .

| roduct                      | Prod. No.                                                                                                                                                                                                                                                                                                                                                                                                                                                                                                                                                                                                                                                                                                                                                                                                                                                                                                                                                                                                                                                                                                                                                                                                                                                                                                                                                                                                                                                                                                                                                                                                                                                                                                                                                                                                                                                                                                                                                                                                                                                                                                                      | Product designation                                                                             | No./ box                                           | EAN code                                              |
|-----------------------------|--------------------------------------------------------------------------------------------------------------------------------------------------------------------------------------------------------------------------------------------------------------------------------------------------------------------------------------------------------------------------------------------------------------------------------------------------------------------------------------------------------------------------------------------------------------------------------------------------------------------------------------------------------------------------------------------------------------------------------------------------------------------------------------------------------------------------------------------------------------------------------------------------------------------------------------------------------------------------------------------------------------------------------------------------------------------------------------------------------------------------------------------------------------------------------------------------------------------------------------------------------------------------------------------------------------------------------------------------------------------------------------------------------------------------------------------------------------------------------------------------------------------------------------------------------------------------------------------------------------------------------------------------------------------------------------------------------------------------------------------------------------------------------------------------------------------------------------------------------------------------------------------------------------------------------------------------------------------------------------------------------------------------------------------------------------------------------------------------------------------------------|-------------------------------------------------------------------------------------------------|----------------------------------------------------|-------------------------------------------------------|
| val brushes                 | Series 78                                                                                                                                                                                                                                                                                                                                                                                                                                                                                                                                                                                                                                                                                                                                                                                                                                                                                                                                                                                                                                                                                                                                                                                                                                                                                                                                                                                                                                                                                                                                                                                                                                                                                                                                                                                                                                                                                                                                                                                                                                                                                                                      |                                                                                                 |                                                    |                                                       |
|                             |                                                                                                                                                                                                                                                                                                                                                                                                                                                                                                                                                                                                                                                                                                                                                                                                                                                                                                                                                                                                                                                                                                                                                                                                                                                                                                                                                                                                                                                                                                                                                                                                                                                                                                                                                                                                                                                                                                                                                                                                                                                                                                                                | for cutting in and painting trim and woodwo<br>thetic fibres. We recommend natural bristles     |                                                    | andle and natural                                     |
| B                           | Natural bristle                                                                                                                                                                                                                                                                                                                                                                                                                                                                                                                                                                                                                                                                                                                                                                                                                                                                                                                                                                                                                                                                                                                                                                                                                                                                                                                                                                                                                                                                                                                                                                                                                                                                                                                                                                                                                                                                                                                                                                                                                                                                                                                | es:                                                                                             |                                                    |                                                       |
|                             | 683025                                                                                                                                                                                                                                                                                                                                                                                                                                                                                                                                                                                                                                                                                                                                                                                                                                                                                                                                                                                                                                                                                                                                                                                                                                                                                                                                                                                                                                                                                                                                                                                                                                                                                                                                                                                                                                                                                                                                                                                                                                                                                                                         | Oval brush 25 mm                                                                                | 12                                                 | 570607200017                                          |
|                             | 683035                                                                                                                                                                                                                                                                                                                                                                                                                                                                                                                                                                                                                                                                                                                                                                                                                                                                                                                                                                                                                                                                                                                                                                                                                                                                                                                                                                                                                                                                                                                                                                                                                                                                                                                                                                                                                                                                                                                                                                                                                                                                                                                         | Oval brush 35 mm                                                                                | 12                                                 | 570607200018                                          |
| All Property and the second | 683045                                                                                                                                                                                                                                                                                                                                                                                                                                                                                                                                                                                                                                                                                                                                                                                                                                                                                                                                                                                                                                                                                                                                                                                                                                                                                                                                                                                                                                                                                                                                                                                                                                                                                                                                                                                                                                                                                                                                                                                                                                                                                                                         | Oval brush 45 mm                                                                                | 12                                                 | 570607200019                                          |
|                             | 683055                                                                                                                                                                                                                                                                                                                                                                                                                                                                                                                                                                                                                                                                                                                                                                                                                                                                                                                                                                                                                                                                                                                                                                                                                                                                                                                                                                                                                                                                                                                                                                                                                                                                                                                                                                                                                                                                                                                                                                                                                                                                                                                         | Oval brush 55 mm                                                                                | 12                                                 | 57060720002                                           |
|                             | 683065                                                                                                                                                                                                                                                                                                                                                                                                                                                                                                                                                                                                                                                                                                                                                                                                                                                                                                                                                                                                                                                                                                                                                                                                                                                                                                                                                                                                                                                                                                                                                                                                                                                                                                                                                                                                                                                                                                                                                                                                                                                                                                                         | Oval brush 65 mm                                                                                | 12                                                 | 57060720002                                           |
|                             | Synthetic fibre                                                                                                                                                                                                                                                                                                                                                                                                                                                                                                                                                                                                                                                                                                                                                                                                                                                                                                                                                                                                                                                                                                                                                                                                                                                                                                                                                                                                                                                                                                                                                                                                                                                                                                                                                                                                                                                                                                                                                                                                                                                                                                                | 9S:                                                                                             |                                                    |                                                       |
|                             | 693025                                                                                                                                                                                                                                                                                                                                                                                                                                                                                                                                                                                                                                                                                                                                                                                                                                                                                                                                                                                                                                                                                                                                                                                                                                                                                                                                                                                                                                                                                                                                                                                                                                                                                                                                                                                                                                                                                                                                                                                                                                                                                                                         | Oval brush 25 mm                                                                                | 12                                                 | 57060720010                                           |
|                             | 693035                                                                                                                                                                                                                                                                                                                                                                                                                                                                                                                                                                                                                                                                                                                                                                                                                                                                                                                                                                                                                                                                                                                                                                                                                                                                                                                                                                                                                                                                                                                                                                                                                                                                                                                                                                                                                                                                                                                                                                                                                                                                                                                         | Oval brush 35 mm                                                                                | 12                                                 | 57060720010                                           |
|                             | 693045                                                                                                                                                                                                                                                                                                                                                                                                                                                                                                                                                                                                                                                                                                                                                                                                                                                                                                                                                                                                                                                                                                                                                                                                                                                                                                                                                                                                                                                                                                                                                                                                                                                                                                                                                                                                                                                                                                                                                                                                                                                                                                                         | Oval brush 45 mm                                                                                | 12                                                 | 57060720010                                           |
|                             | 693055                                                                                                                                                                                                                                                                                                                                                                                                                                                                                                                                                                                                                                                                                                                                                                                                                                                                                                                                                                                                                                                                                                                                                                                                                                                                                                                                                                                                                                                                                                                                                                                                                                                                                                                                                                                                                                                                                                                                                                                                                                                                                                                         | Oval brush 55 mm                                                                                | 12                                                 | 57060720013                                           |
|                             |                                                                                                                                                                                                                                                                                                                                                                                                                                                                                                                                                                                                                                                                                                                                                                                                                                                                                                                                                                                                                                                                                                                                                                                                                                                                                                                                                                                                                                                                                                                                                                                                                                                                                                                                                                                                                                                                                                                                                                                                                                                                                                                                | es for cutting in and painting trim and woodw<br>hthetic fibres. We recommend natural bristles  |                                                    | handle and natural                                    |
| <i>A</i>                    | A STATE OF THE STA |                                                                                                 | s for oil based paint.                             |                                                       |
|                             | Natural bristle<br>681520                                                                                                                                                                                                                                                                                                                                                                                                                                                                                                                                                                                                                                                                                                                                                                                                                                                                                                                                                                                                                                                                                                                                                                                                                                                                                                                                                                                                                                                                                                                                                                                                                                                                                                                                                                                                                                                                                                                                                                                                                                                                                                      | s:  Round brush 20 mm                                                                           | 12                                                 | E7060720000                                           |
|                             | 681525                                                                                                                                                                                                                                                                                                                                                                                                                                                                                                                                                                                                                                                                                                                                                                                                                                                                                                                                                                                                                                                                                                                                                                                                                                                                                                                                                                                                                                                                                                                                                                                                                                                                                                                                                                                                                                                                                                                                                                                                                                                                                                                         | Round brush 25 mm                                                                               |                                                    | 57060720000<br>57060720000                            |
|                             | 681525<br>681530                                                                                                                                                                                                                                                                                                                                                                                                                                                                                                                                                                                                                                                                                                                                                                                                                                                                                                                                                                                                                                                                                                                                                                                                                                                                                                                                                                                                                                                                                                                                                                                                                                                                                                                                                                                                                                                                                                                                                                                                                                                                                                               |                                                                                                 | 12                                                 |                                                       |
|                             | Synthetic fibre                                                                                                                                                                                                                                                                                                                                                                                                                                                                                                                                                                                                                                                                                                                                                                                                                                                                                                                                                                                                                                                                                                                                                                                                                                                                                                                                                                                                                                                                                                                                                                                                                                                                                                                                                                                                                                                                                                                                                                                                                                                                                                                | Round brush 30 mm                                                                               | 12                                                 | 57060720000                                           |
|                             | 691520                                                                                                                                                                                                                                                                                                                                                                                                                                                                                                                                                                                                                                                                                                                                                                                                                                                                                                                                                                                                                                                                                                                                                                                                                                                                                                                                                                                                                                                                                                                                                                                                                                                                                                                                                                                                                                                                                                                                                                                                                                                                                                                         | Round brush 20 mm                                                                               | 12                                                 | 57060720010                                           |
|                             | 691525                                                                                                                                                                                                                                                                                                                                                                                                                                                                                                                                                                                                                                                                                                                                                                                                                                                                                                                                                                                                                                                                                                                                                                                                                                                                                                                                                                                                                                                                                                                                                                                                                                                                                                                                                                                                                                                                                                                                                                                                                                                                                                                         | Round brush 25 mm                                                                               | 12                                                 |                                                       |
|                             | *****                                                                                                                                                                                                                                                                                                                                                                                                                                                                                                                                                                                                                                                                                                                                                                                                                                                                                                                                                                                                                                                                                                                                                                                                                                                                                                                                                                                                                                                                                                                                                                                                                                                                                                                                                                                                                                                                                                                                                                                                                                                                                                                          |                                                                                                 |                                                    | 57060720010                                           |
|                             | 691530                                                                                                                                                                                                                                                                                                                                                                                                                                                                                                                                                                                                                                                                                                                                                                                                                                                                                                                                                                                                                                                                                                                                                                                                                                                                                                                                                                                                                                                                                                                                                                                                                                                                                                                                                                                                                                                                                                                                                                                                                                                                                                                         | Round brush 30 mm                                                                               | 12                                                 |                                                       |
|                             |                                                                                                                                                                                                                                                                                                                                                                                                                                                                                                                                                                                                                                                                                                                                                                                                                                                                                                                                                                                                                                                                                                                                                                                                                                                                                                                                                                                                                                                                                                                                                                                                                                                                                                                                                                                                                                                                                                                                                                                                                                                                                                                                | Round brush 30 mm                                                                               |                                                    |                                                       |
| Inttler                     | 691530                                                                                                                                                                                                                                                                                                                                                                                                                                                                                                                                                                                                                                                                                                                                                                                                                                                                                                                                                                                                                                                                                                                                                                                                                                                                                                                                                                                                                                                                                                                                                                                                                                                                                                                                                                                                                                                                                                                                                                                                                                                                                                                         | Round brush 30 mm                                                                               |                                                    |                                                       |
| lottler                     | Series 273  Mottler brushe                                                                                                                                                                                                                                                                                                                                                                                                                                                                                                                                                                                                                                                                                                                                                                                                                                                                                                                                                                                                                                                                                                                                                                                                                                                                                                                                                                                                                                                                                                                                                                                                                                                                                                                                                                                                                                                                                                                                                                                                                                                                                                     | es for precision painting, finishing strokes ar                                                 | 12<br>nd repair work, with car p                   | 570607200101<br>57060720011<br>saint for example. Bla |
| Tottler                     | Series 273  Mottler brusho ox ear hair an                                                                                                                                                                                                                                                                                                                                                                                                                                                                                                                                                                                                                                                                                                                                                                                                                                                                                                                                                                                                                                                                                                                                                                                                                                                                                                                                                                                                                                                                                                                                                                                                                                                                                                                                                                                                                                                                                                                                                                                                                                                                                      | es for precision painting, finishing strokes ar<br>d unlacquered beech handle. Suitable for ali | 12<br>nd repair work, with car p<br>I paint types. | 57060720011<br>aint for example. Bla                  |
| lottler                     | Series 273  Mottler brushe                                                                                                                                                                                                                                                                                                                                                                                                                                                                                                                                                                                                                                                                                                                                                                                                                                                                                                                                                                                                                                                                                                                                                                                                                                                                                                                                                                                                                                                                                                                                                                                                                                                                                                                                                                                                                                                                                                                                                                                                                                                                                                     | es for precision painting, finishing strokes ar                                                 | 12<br>nd repair work, with car p                   | 57060720011                                           |